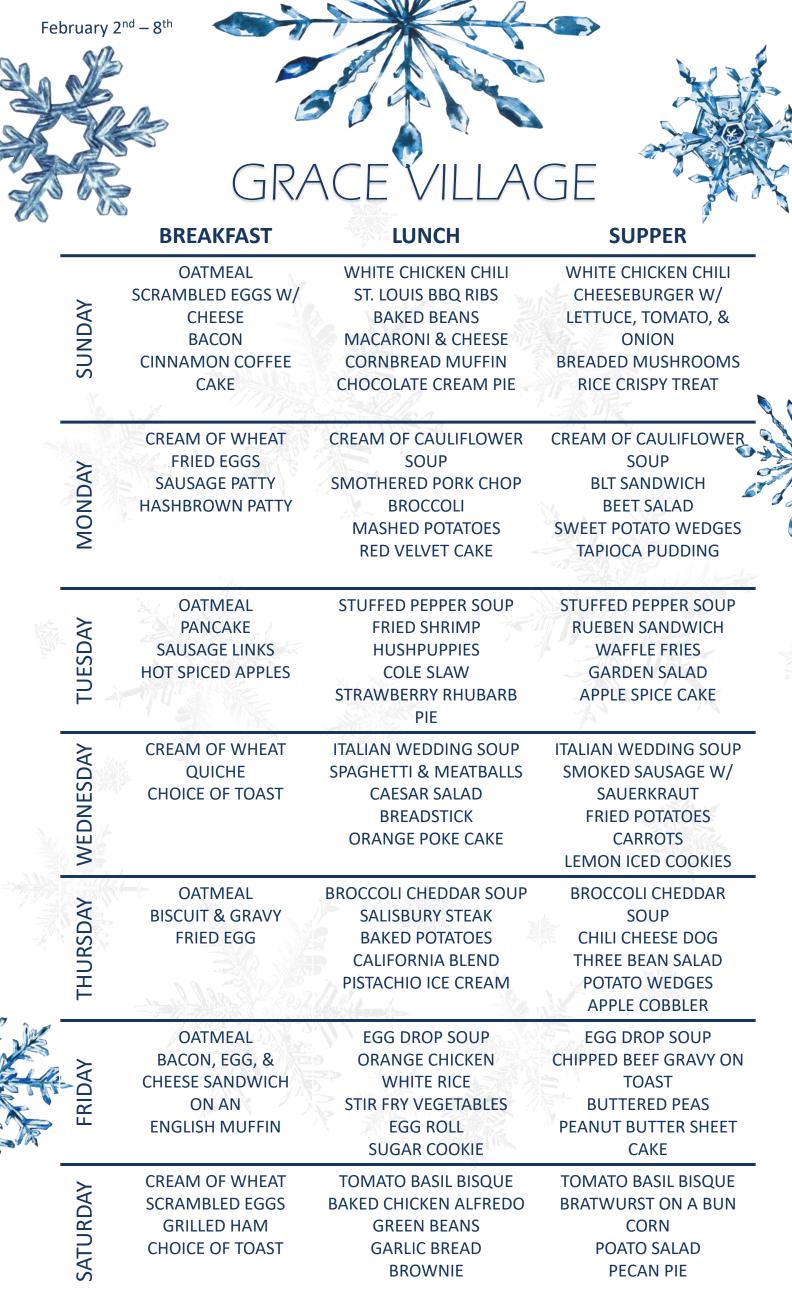

WEEK 3

# A LA CARTE MENU



## **Breakfast**

**CEREALS** \$0.55 Resident | \$0.80 Guest Raisin Bran, Rice Krispies, Cheerios, Corn Flakes

**EGGS** \$0.55 Resident | \$0.80 Guest Scrambled, Over Easy, Over Medium, Over Hard

OMELET \$2.20 Resident | \$3.30 Guest

Toppings: Bacon, sausage, tomatoes, onion, cheddar cheese, Swiss cheese

BACON or SAUSAGE \$0.55 Resident | \$0.80 Guest

## **MAINS**

## **CHICKEN TENDERS**(2)

\$2.20 Resident | \$3.30 Guest

## **GRILLED CHICKEN BREAST**

ON A BUN W/ LETTUCE & TOMATOES \$3.80 Resident | \$5.00 Guest

#### **FISH & CHIPS**

BEER BATTERED COD & FRENCH FRIES \$5.80 Resident|\$7.20 Guest FISH ONLY - \$4.80 Resident|\$5.80 Guest

## **GRILLED CHEESE**

\$2.20 Resident | \$3.30 Guest

#### **CHICKEN SALAD**

WHITE | WHEAT \$3.75 Resident | \$5.2